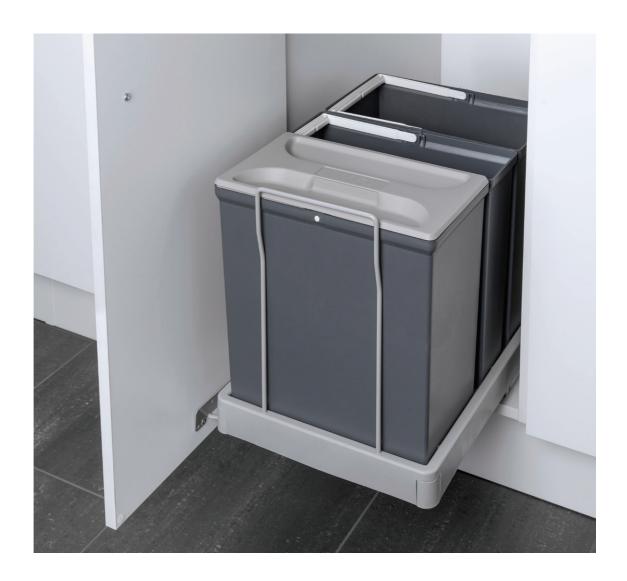

# Our classic cabinet solution

SELECT 2, 3 and 4 system has been a part of our range for many years now. This solution has become very popular and is sold all over Europe. It is a cabinet solution that is easy to install and has a flexible bin layout. It can be installed for both left and right handed units. Automatic opening mechanism is optional.

### MEASUREMENTS

|          | Depth  | Width  | Height |
|----------|--------|--------|--------|
| SELECT 2 | 460 mm | 315 mm | 356 mm |
| SELECT 3 | 460 mm | 315 mm | 356 mm |
| SELECT 4 | 460 mm | 315 mm | 356 mm |