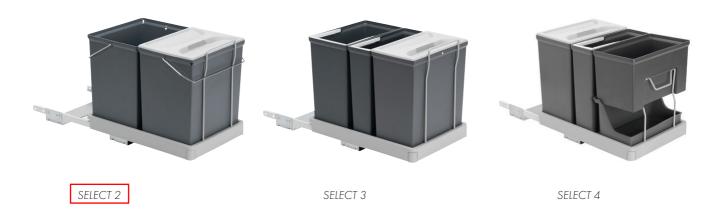

## SELECT 2.3.4

# Our classic cabinet solution

SELECT 2, 3 and 4 system has been a part of our range for many years now. This solution has become very popular and is sold all over Europe. It is a cabinet solution that is easy to install and has a flexible bin layout. It can be installed for both left and right handed units. Automatic opening mechanism is optional.